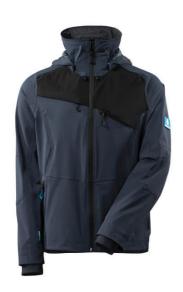

#### Technical info

Two-toned. Four-way stretch fabric that is lightweight and highly durable. Breathable, wind and waterproof. Taped seams. Fastening with waterproof zip and internal storm flap. Detachable lined hood with adjustable drawstring. High collar with adjustable drawstring. Inner pocket with zip. Chest pockets with zip. Ergonomically shaped sleeves allows high freedom of movement. Front pockets with zip. Extended back Adjustable elastic drawstring at waist. Rib (hidden in storm flap) at cuffs. Holes for your thumbs at cuffs. Reflectors.

# 17001-411 Outer Shell Jacket

Stretch - waterproof - lightweight MASCOT® ADVANCED

87% polyamide/13% elastane

Twill.

Industrial care category C2